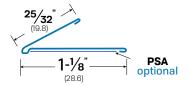

## **AVAILABLE FINISHES / OPTIONS**

**Bronze, Stainless Steel** 

PSA - Pressure Sensitive Adhesive

### **NOTES**

- Material thickness is .018"
- See each individual part for options
- For 1-3/8" or 1-3/4" double hung sash
- B182 Roll formed Bronze Material
- S182 Roll formed Stainless Steel Material